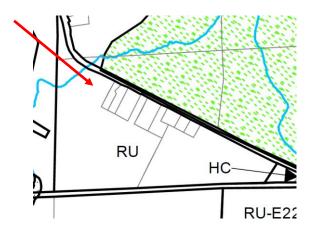

#### **Background:**

A Consent application was submitted to the County of Renfrew for the purpose of a creation of a new lot. The subject property has an area of 40.47 hectares and 690 metres of frontage on McGuinty Road and the Snake River Line. The property is used for farming. The property is located approximately 1.5km from the village of Cobden. The applicants are proposing to sever the existing dwelling from the remainder of the lot.