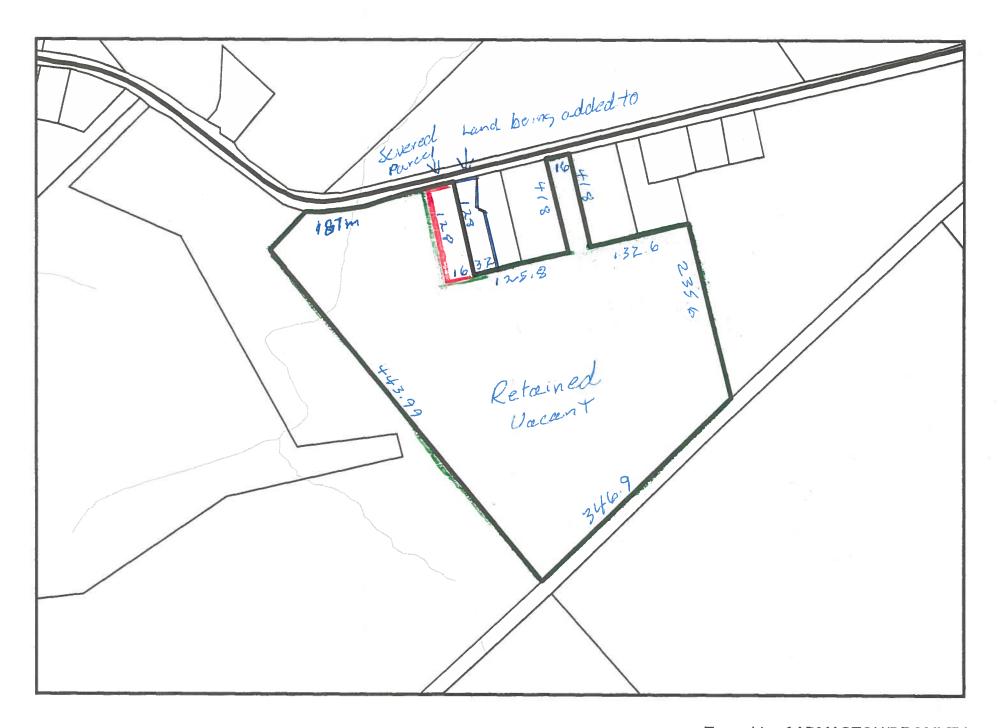

#### **Background:**

A Consent application was submitted to the County of Renfrew for the purpose of a lot addition to Raymond Westgarth's property (857 Opeongo Rd) from Bernard Nadoby (895 Opeongo Rd). The subject property is located along the Opeongo Road approximately 2.1km from the Town of Renfrew. The MPAC property report indicates that a single family detached dwelling sits on the retained parcel and the parcel to which the severed lands are to be added (857 Opeongo Road).

Lot addition to Raymond Westgarth's property (857 Opeongo Rd) from 5. PURPOSE:

Bernard Nadoby (895 Opeongo Rd)

6. DESCRIPTION OF The subject property is located along the Opeongo Road APPLICATION:

approximately 2.1km from the Town of Renfrew. The MPAC

#### 7. LOT DIMENSIONS AND USE OF LANDS

|                       | Frontage Area S |   | Area     | Structures                                                                             |
|-----------------------|-----------------|---|----------|----------------------------------------------------------------------------------------|
| Existing Lot          | 219             | m | 17.41 Ha | Residential structure with well and septic with several accessory buildings/Structures |
| Severed               | 16              | m | 0.2 Ha   | Vacant                                                                                 |
| Lot to be<br>enlarged | 32              | m | 0.41 Ha  | Residential structure with well and septic                                             |
| Retained              | 203             | m | 17.21 Ha | Residential structure with well and septic                                             |