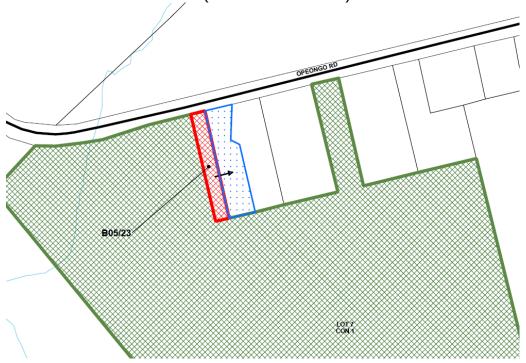

#### **Background:**

A Consent application was submitted to the County of Renfrew for the purpose of a lot addition to Raymond Westgarth's property (857 Opeongo Rd) from Bernard Nadoby (895 Opeongo Rd). The subject property is located along the Opeongo Road approximately 2.1km from the Town of Renfrew. The MPAC property report indicates that a single family detached dwelling sits on the retained parcel and the parcel to which the severed lands are to be added (857 Opeongo Road).

Lot addition to Raymond Westgarth's property (857 Opeongo Rd) from 5. PURPOSE:

Bernard Nadoby (895 Opeongo Rd)

6. DESCRIPTION OF The subject property is located along the Opeongo Road APPLICATION:

approximately 2.1km from the Town of Renfrew. The MPAC