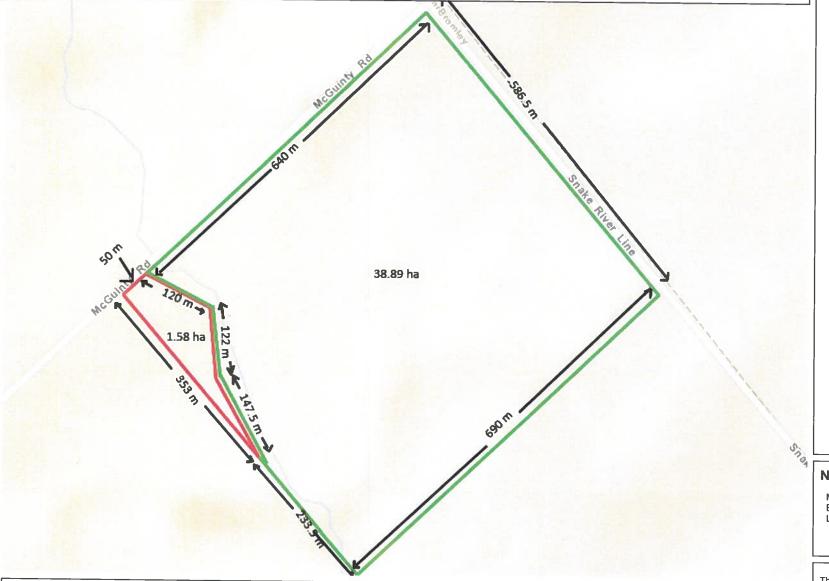

#### **Background:**

A Consent application was submitted to the County of Renfrew for the purpose of a creation of a new lot. The subject property has an area of 40.47 hectares and 690 metres of frontage on McGuinty Road and the Snake River Line. The property is used for farming. The property is located approximately 1.5km from the village of Cobden. The applicants are proposing to sever the existing dwelling from the remainder of the lot.