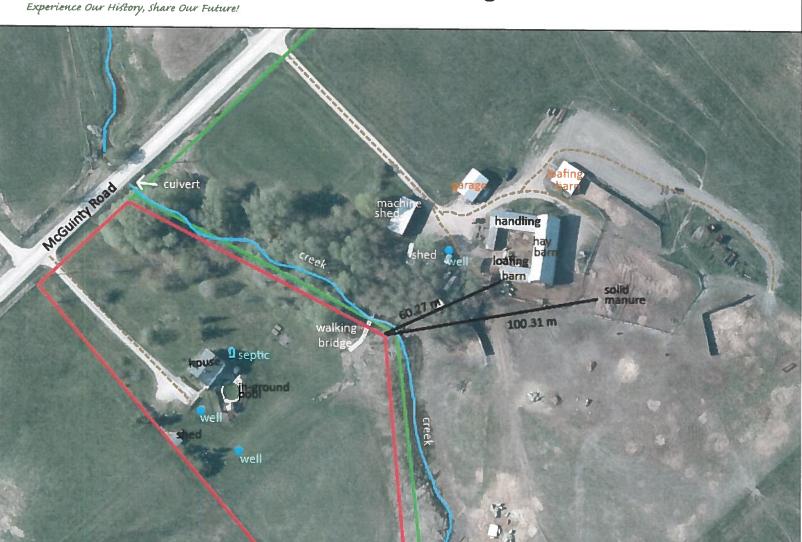

#### **Background:**

A Consent application was submitted to the County of Renfrew for the purpose of a creation of a new lot. The subject property has an area of 40.47 hectares and 690 metres of frontage on McGuinty Road and the Snake River Line. The property is used for farming. The property is located approximately 1.5km from the village of Cobden. The applicants are proposing to sever the existing dwelling from the remainder of the lot.