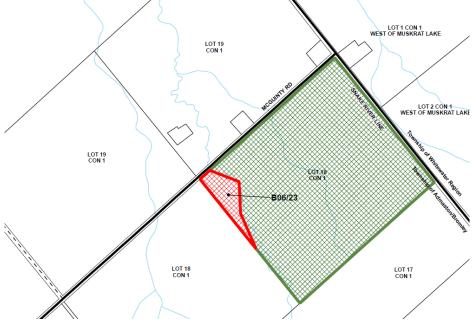

#### **Background:**

A Consent application was submitted to the County of Renfrew for the purpose of a creation of a new lot. The subject property has an area of 40.47 hectares and 690 metres of frontage on McGuinty Road and the Snake River Line. The property is used for farming. The property is located approximately 1.5km from the village of Cobden. The applicants are proposing to sever the existing dwelling from the remainder of the lot.

#### **Recommendation for Council:**

BE IT RESOLVED that Admaston/Bromley Council accept in principle Consent Application B06/23 submitted by Lisa Clark and Larry Mulligan, so long as requirements of commenting agencies are satisfied.