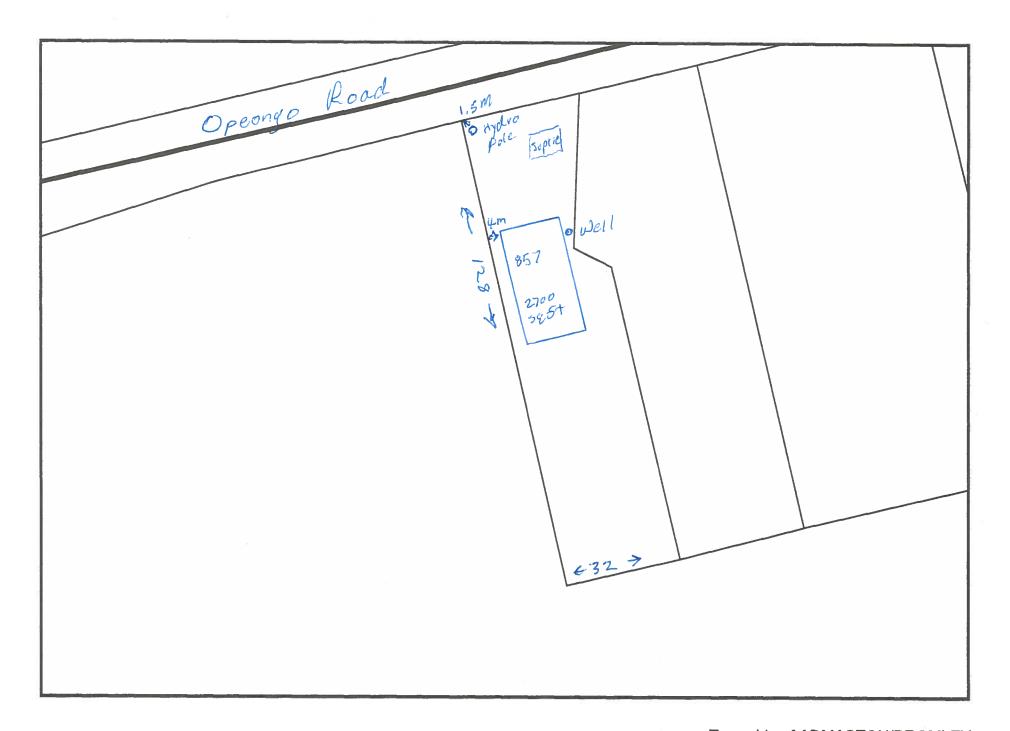

#### **Background:**

A Consent application was submitted to the County of Renfrew for the purpose of a lot addition to Raymond Westgarth's property (857 Opeongo Rd) from Bernard Nadoby (895 Opeongo Rd). The subject property is located along the Opeongo Road approximately 2.1km from the Town of Renfrew. The MPAC property report indicates that a single family detached dwelling sits on the retained parcel and the parcel to which the severed lands are to be added (857 Opeongo Road).

Lot addition to Raymond Westgarth's property (857 Opeongo Rd) from 5. PURPOSE:

Bernard Nadoby (895 Opeongo Rd)

6. DESCRIPTION OF The subject property is located along the Opeongo Road APPLICATION:

approximately 2.1km from the Town of Renfrew. The MPAC

property report indicates that a single family detached dwelling sits on the retained parcel and the parcel to which the severed lands are

to be added (857 OPEONGO RD).

#### 7. LOT DIMENSIONS AND USE OF LANDS

|                       | Frontage Area S |   | Area     | Structures                                                                             |
|-----------------------|-----------------|---|----------|----------------------------------------------------------------------------------------|
| Existing Lot          | 219             | m | 17.41 Ha | Residential structure with well and septic with several accessory buildings/Structures |
| Severed               | 16              | m | 0.2 Ha   | Vacant                                                                                 |
| Lot to be<br>enlarged | 32              | m | 0.41 Ha  | Residential structure with well and septic                                             |
| Retained              | 203             | m | 17.21 Ha | Residential structure with well and septic                                             |