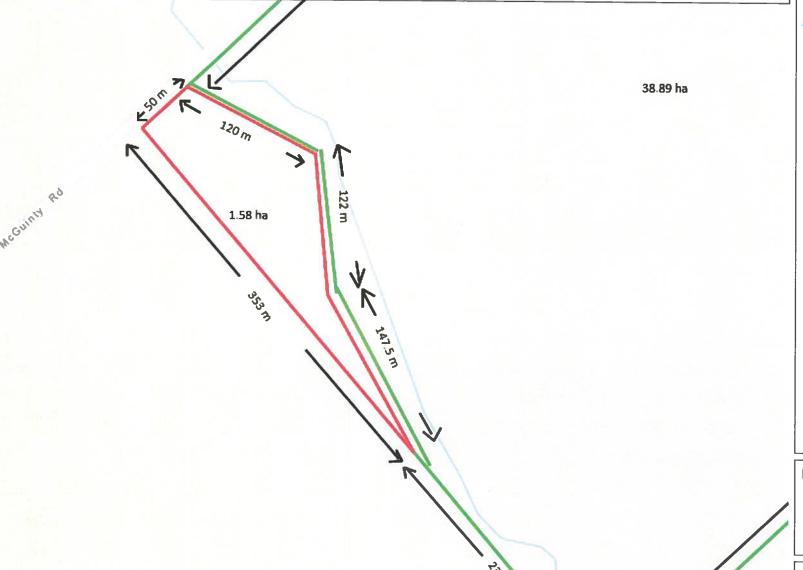

#### **Background:**

A Consent application was submitted to the County of Renfrew for the purpose of a creation of a new lot. The subject property has an area of 40.47 hectares and 690 metres of frontage on McGuinty Road and the Snake River Line. The property is used for farming. The property is located approximately 1.5km from the village of Cobden. The applicants are proposing to sever the existing dwelling from the remainder of the lot.